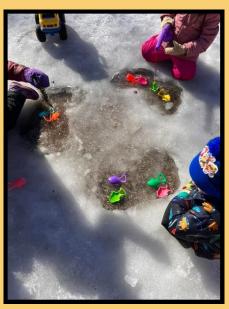

Has a FULL DAY or a MORNING PROGRAM (half day).

Follows the school calendar.

Includes an ageappropriate curriculum.

Preschool students wear school uniforms and the tuition is reasonable and affordable.

\*Students must turn 3 before September 1st and must be potty trained in order to enroll. "Ice fishing"!